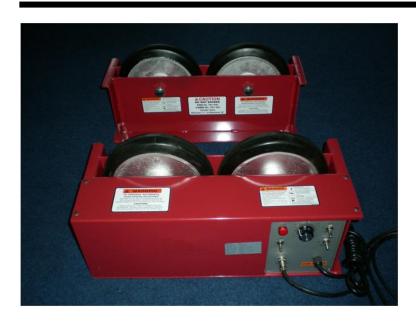

## **BENCH PIPE ROTATORS**

This series of pipe rotators is intended to augment our already extensive range of positioning equipment. By offering a light duty machine at a highly competitive budget price, but retaining the exacting standards of quality and performance that is synonymous with the Key Plant name.

|                                     | 1            |
|-------------------------------------|--------------|
| MODEL                               | PR1          |
| Weight Capacity per set             | 1000 kgs     |
| Power Supply                        | 240V or 110V |
| Rotation Speed Range                | 0 – 6 RPM    |
| Max Pipe Diameter                   | 400mm (16")  |
| Min Pipe Diameter                   | 38mm (1½")   |
| Wheel Diameter                      | 250mm        |
| Wheel CTC Distance                  | 260mm        |
| Height to top of the wheel          | 250mm        |
| Drive Unit Length                   | 585mm        |
| Drive Unit Width                    | 240mm        |
| Idler Unit Length                   | 585mm        |
| Idler Unit Width                    | 165mm        |
| Weight (Drive + Idler)              | 70 kgs       |
| Supplied with START/STOP Footswitch |              |