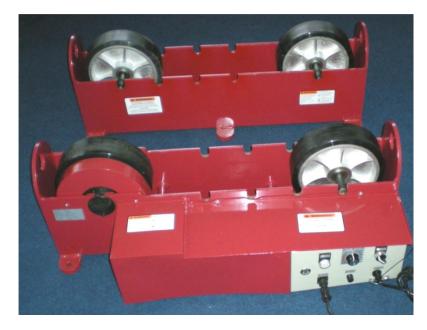

## **BENCH PIPE ROTATORS**

This series of pipe rotators is intended to augment our already extensive range of positioning equipment. By offering a light duty machine at a highly competitive budget price, but retaining the exacting standards of quality and performance that is synonymous with the Key Plant name.

| MODEL                                 | PR3          |  |
|---------------------------------------|--------------|--|
| Weight Capacity per set               | 3,000 kgs    |  |
| Power Supply                          | 240V or 110V |  |
| Rotation Speed Range                  | 0 – 5 RPM    |  |
| Max Pipe Diameter                     | 1200mm       |  |
| Min Pipe Diameter                     | 100mm        |  |
| Wheel Diameter                        | 250mm        |  |
| Wheel CTC Distance                    | 270-630mm    |  |
| Height to top of the wheel            | 335mm        |  |
| Drive Unit Length                     | 940mm        |  |
| Drive Unit Width                      | 426mm        |  |
| Idler Unit Length                     | 940mm        |  |
| Idler Unit Width                      | 294mm        |  |
| Weight (Drive + Idler)                | 177 kgs      |  |
| Supplied with 2 pedal Forward/Reverse |              |  |
| Footswitch                            |              |  |